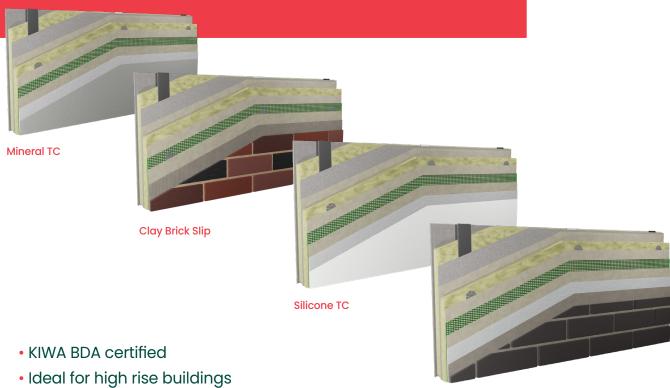

### The widest range of finishes available on the market

Acrylic Brick Slip

- Cost-efficient solution for steel frame structures
- Fewer components for a simpler install
- · Widest range of brick & render finishes available
- Faster to install than a cavity containing EWI solution
- Al fire rated thin coat renders & brick slip finishes available
- Suitable for new build & retrofit steel framed buildings

# Clay Brick Slip Finish

# Acrylic Brick Slip Finish

### Silicone TC Finish

### Mineral TC Finish