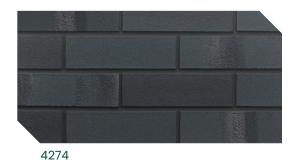

### ACRYLIC BRICK SLIP STANDARD COLOUR RANGE

6005

6011

6012

**MORTAR COLOUR RANGE** 

Cement Grey

Sand Grey

Brown