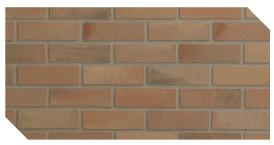

### **CLAY BRICK SLIP STANDARD COLOUR RANGE**

HEATH ANTIQUE Rustic, Light Texture

AVON RED Modern, Square Edge

AUTUMN LEAVES Handformed

COLORADO Handformed

LONDON YELLOW Rustic, Light Texture

HIMLEY BLUE Modern, Square Edge