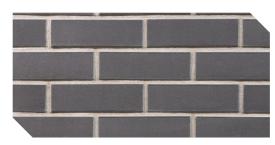

### **VBriQ**

Acrylic Brick Slip System

VBriQ acrylic brick slips are ideally suited to any new build and refurbishment scheme where a brick finish is sought. With over 60 million slips installed globally, acrylic brick slips are increasingly being used to overcome many of the constraints associated with traditional clay brick.

**VBriQ** slips are accredited for use in a range of our EWI systems - including high-rise applications.

VBriQ is a lightweight synthetic brick slip system that replicates the appearance of brick

### ACRYLIC BRICK SLIP STANDARD COLOUR RANGE

6005

6011

6012

**MORTAR COLOUR RANGE** 

Cement Grey

Sand Grey

Brown