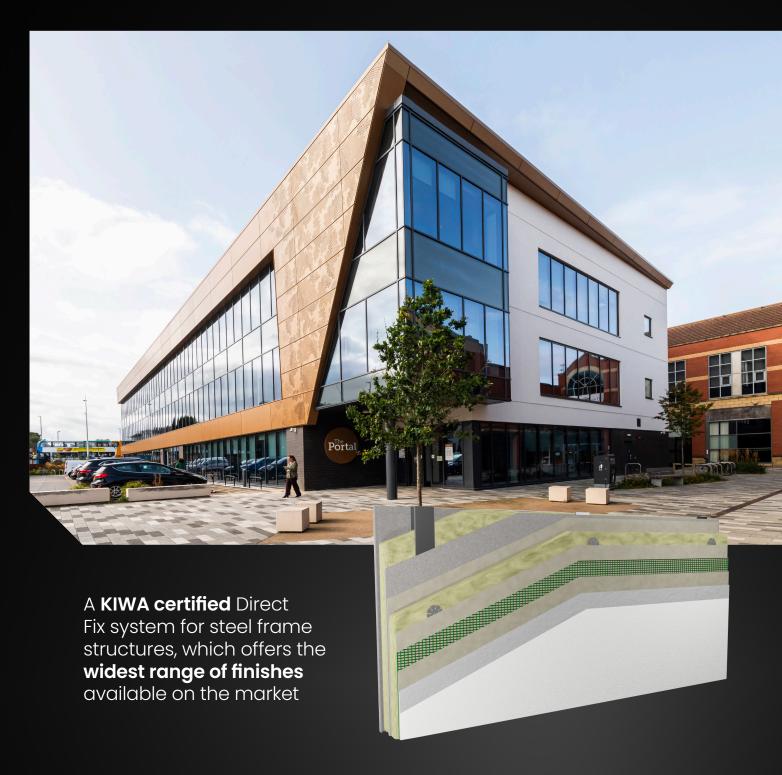

# **Direct Fix**

### The widest range of finishes available on the market

Acrylic Brick Slip

- Cost-efficient solution for steel frame structures
- Fewer components for a simpler install
- · Widest range of brick & render finishes available
- Faster to install than a cavity containing EWI solution
- Al fire rated thin coat renders & brick slip finishes available
- Suitable for new build & retrofit steel framed buildings

# Clay Brick Slip Finish