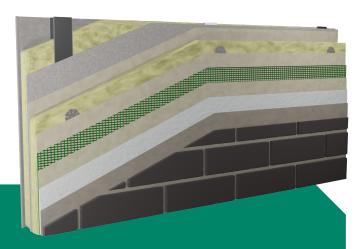

### The widest range of finishes available on the market

Acrylic Brick Slip

- Cost-efficient solution for steel frame structures
- Fewer components for a simpler install
- · Widest range of brick & render finishes available
- Faster to install than a cavity containing EWI solution
- Al fire rated thin coat renders & brick slip finishes available
- Suitable for new build & retrofit steel framed buildings

# Clay Brick Slip Finish