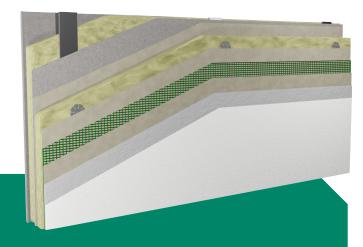

### The widest range of finishes available on the market

Acrylic Brick Slip

- Cost-efficient solution for steel frame structures
- Fewer components for a simpler install
- · Widest range of brick & render finishes available
- Faster to install than a cavity containing EWI solution
- Al fire rated thin coat renders & brick slip finishes available
- Suitable for new build & retrofit steel framed buildings

## **VBriQ+**

Clay Brick System

**VBriQ+** is a quick to install and costeffective clay brick slip system. This finish is significantly lighter in weight but retains the look and feel of traditional clay bricks.

**VBriQ+** offers a range of brick styles and colours to suit a specific project aesthetic or regional character. This finish option offers excellent durability and impact resistance.

VBriQ+ Clay Brick Slips achieve an Al fire rating when used within the Direct Fix M VBriQ+ EWI system.