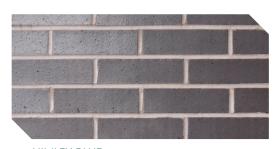

### **CLAY BRICK SLIP STANDARD COLOUR RANGE**

HEATH ANTIQUE Rustic, Light Texture

AVON RED Modern, Square Edge

AUTUMN LEAVES Handformed

COLORADO Handformed

LONDON YELLOW Rustic, Light Texture

HIMLEY BLUE Modern, Square Edge

OLD MILLHOUSE Handformed

STAFFORDSHIRE BLUE Smooth