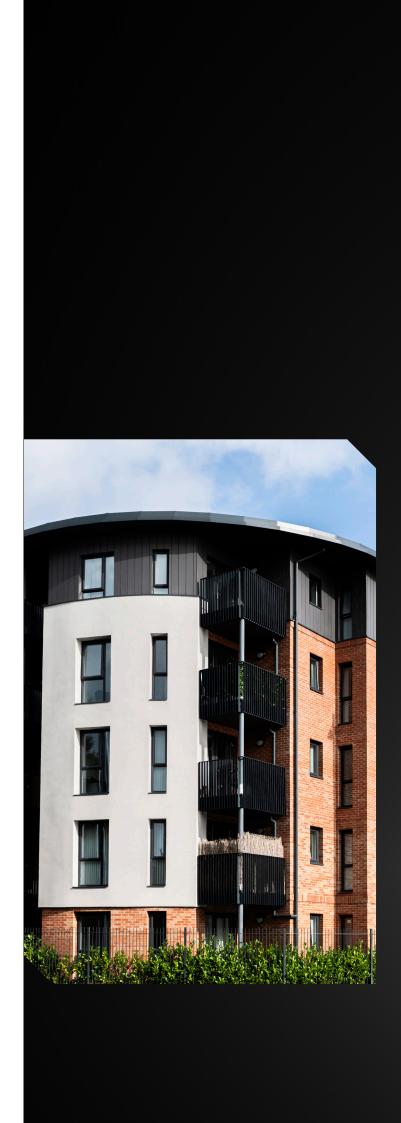

### The widest range of finishes available on the market

Acrylic Brick Slip

- Cost-efficient solution for steel frame structures
- Fewer components for a simpler install
- · Widest range of brick & render finishes available
- Faster to install than a cavity containing EWI solution
- Al fire rated thin coat renders & brick slip finishes available
- Suitable for new build & retrofit steel framed buildings