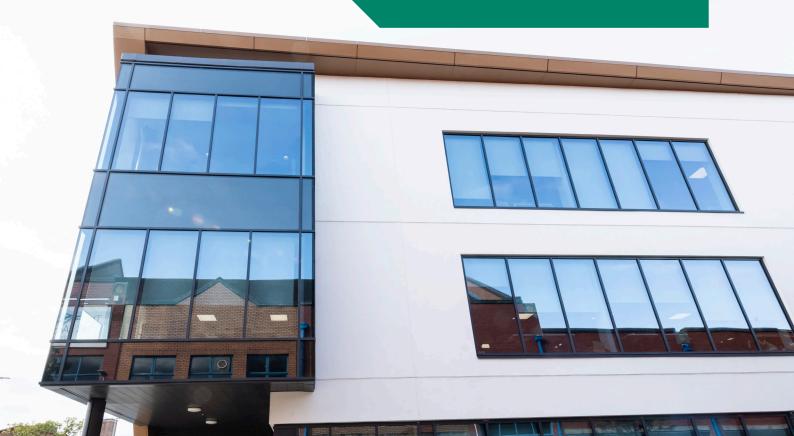

### The widest range of finishes available on the market

Acrylic Brick Slip

- Cost-efficient solution for steel frame structures
- Fewer components for a simpler install
- · Widest range of brick & render finishes available
- Faster to install than a cavity containing EWI solution
- Al fire rated thin coat renders & brick slip finishes available
- Suitable for new build & retrofit steel framed buildings