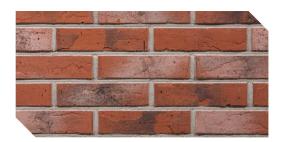

## **VBriQ+**

Clay Brick System

**VBriQ+** is a quick to install and costeffective clay brick slip system. This finish is significantly lighter in weight but retains the look and feel of traditional clay bricks.

**VBriQ+** offers a range of brick styles and colours to suit a specific project aesthetic or regional character. This finish option offers excellent durability and impact resistance.

VBriQ+ Clay Brick Slips achieve an Al fire rating when used within the Direct Fix M VBriQ+ EWI system.

### **CLAY BRICK SLIP STANDARD COLOUR RANGE**

HEATH ANTIQUE Rustic, Light Texture

AVON RED Modern, Square Edge

AUTUMN LEAVES Handformed

COLORADO Handformed

LONDON YELLOW Rustic, Light Texture

HIMLEY BLUE Modern, Square Edge