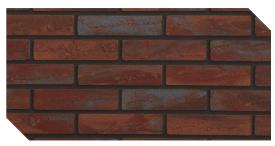

### **CLAY BRICK SLIP STANDARD COLOUR RANGE**

HEATH ANTIQUE Rustic, Light Texture

AVON RED Modern, Square Edge

AUTUMN LEAVES Handformed

COLORADO Handformed

LONDON YELLOW Rustic, Light Texture

HIMLEY BLUE Modern, Square Edge

OLD MILLHOUSE Handformed

STAFFORDSHIRE BLUE Smooth