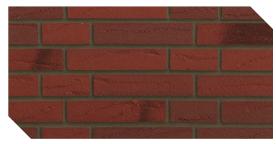

### **CLAY BRICK SLIP STANDARD COLOUR RANGE**

HEATH ANTIQUE Rustic, Light Texture

AVON RED Modern, Square Edge

AUTUMN LEAVES Handformed

COLORADO Handformed

LONDON YELLOW Rustic, Light Texture

HIMLEY BLUE Modern, Square Edge