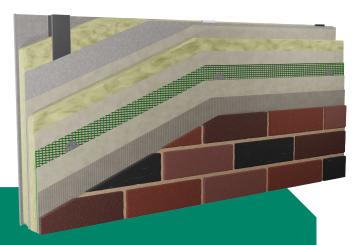

## **VBriQ+**

Clay Brick System

**VBriQ+** is a quick to install and costeffective clay brick slip system. This finish is significantly lighter in weight but retains the look and feel of traditional clay bricks.

**VBriQ+** offers a range of brick styles and colours to suit a specific project aesthetic or regional character. This finish option offers excellent durability and impact resistance.

VBriQ+ Clay Brick Slips achieve an Al fire rating when used within the Direct Fix M VBriQ+ EWI system.

#### **BENEFITS**

- Al rated system offering the highest standards for fire safety (M VBriQ+)
- · Suitable for use on high rise buildings
- · Traditional real clay brick finish
- More lightweight than traditionally built brick
- Easier and faster to install than traditionally built brick
- KIWA certified
- Durable finish offering category 1 impact resistance
- Standard range of brick slips available in stock