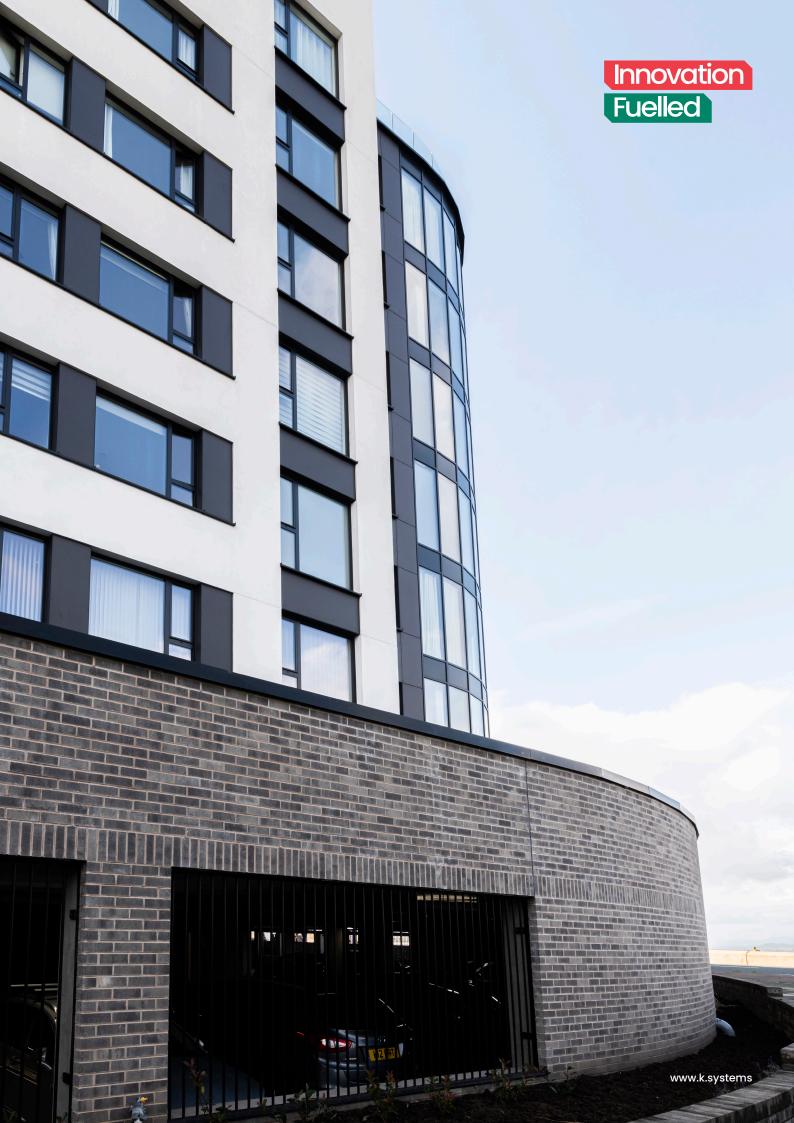

### The widest range of finishes available on the market

Acrylic Brick Slip

- Cost-efficient solution for steel frame structures
- Fewer components for a simpler install
- · Widest range of brick & render finishes available
- Faster to install than a cavity containing EWI solution
- Al fire rated thin coat renders & brick slip finishes available
- Suitable for new build & retrofit steel framed buildings