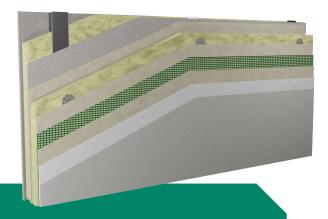

### The widest range of finishes available on the market

Acrylic Brick Slip

- Cost-efficient solution for steel frame structures
- Fewer components for a simpler install
- · Widest range of brick & render finishes available
- Faster to install than a cavity containing EWI solution
- Al fire rated thin coat renders & brick slip finishes available
- Suitable for new build & retrofit steel framed buildings

# Clay Brick Slip Finish

## **VBriQ+**

Clay Brick System

**VBriQ+** is a quick to install and costeffective clay brick slip system. This finish is significantly lighter in weight but retains the look and feel of traditional clay bricks.

**VBriQ+** offers a range of brick styles and colours to suit a specific project aesthetic or regional character. This finish option offers excellent durability and impact resistance.

VBriQ+ Clay Brick Slips achieve an Al fire rating when used within the Direct Fix M VBriQ+ EWI system.