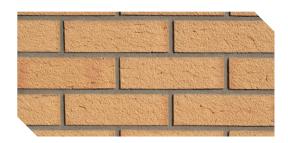

### **CLAY BRICK SLIP STANDARD COLOUR RANGE**

HEATH ANTIQUE Rustic, Light Texture

AVON RED Modern, Square Edge

AUTUMN LEAVES Handformed

COLORADO Handformed

LONDON YELLOW Rustic, Light Texture

HIMLEY BLUE Modern, Square Edge

OLD MILLHOUSE Handformed

STAFFORDSHIRE BLUE Smooth