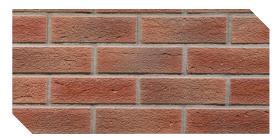

### **CLAY BRICK SLIP STANDARD COLOUR RANGE**

HEATH ANTIQUE Rustic, Light Texture

AVON RED Modern, Square Edge

AUTUMN LEAVES Handformed

COLORADO Handformed

LONDON YELLOW Rustic, Light Texture

HIMLEY BLUE Modern, Square Edge

OLD MILLHOUSE Handformed

STAFFORDSHIRE BLUE Smooth