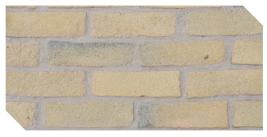

### **CLAY BRICK SLIP STANDARD COLOUR RANGE**

HEATH ANTIQUE Rustic, Light Texture

AVON RED Modern, Square Edge

AUTUMN LEAVES Handformed

COLORADO Handformed

LONDON YELLOW Rustic, Light Texture

HIMLEY BLUE Modern, Square Edge

OLD MILLHOUSE Handformed

STAFFORDSHIRE BLUE Smooth