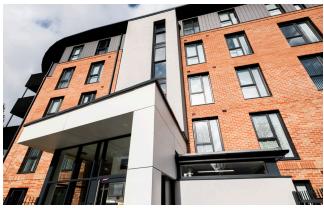

### The widest range of finishes available on the market

Acrylic Brick Slip

- Cost-efficient solution for steel frame structures
- Fewer components for a simpler install
- · Widest range of brick & render finishes available
- Faster to install than a cavity containing EWI solution
- Al fire rated thin coat renders & brick slip finishes available
- Suitable for new build & retrofit steel framed buildings

# Clay Brick Slip Finish

## **VBriQ+**

Clay Brick System

**VBriQ+** is a quick to install and costeffective clay brick slip system. This finish is significantly lighter in weight but retains the look and feel of traditional clay bricks.

**VBriQ+** offers a range of brick styles and colours to suit a specific project aesthetic or regional character. This finish option offers excellent durability and impact resistance.

VBriQ+ Clay Brick Slips achieve an Al fire rating when used within the Direct Fix M VBriQ+ EWI system.